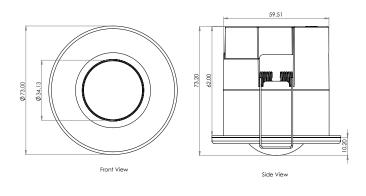

mentary Switch Input    |
| Lens                  | Fresnel                      |
| Sensor                | PIR, Ambient Light           |
| Light Detection Range | 1-999 Lux                    |
| Operating Temperature | -10 to 55°C                  |
| Wiring                | Loop in/loop out (No Earth)  |
| Terminal Capacity     | 2.5mm <sup>2</sup>           |
| Material              | Flame Retardant ABS+PC       |
| Ingress Protection    | IP65 - Recessed (Front Only) |
|                       | or Surface Mounted (All)     |
| Cutout                | 62-66mm                      |
| Transceiver Frequency | 2.4GHz ISM Band              |
| Warranty              | 5 Years                      |
|                       |                              |

### **Dimensions - VS-S1-LBW**



### Dimensions - VS-S1-SMW (with S1 installed)