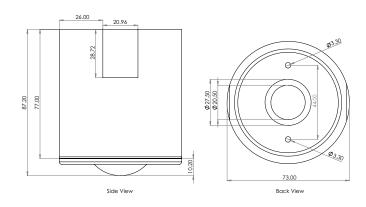

| Fresnel                      |
| Sensor                | PIR, Ambient Light           |
| Light Detection Range | 1-999 Lux                    |
| Operating Temperature | -10 to 55°C                  |
| Wiring                | Loop in/loop out (No Earth)  |
| Terminal Capacity     | 2.5mm <sup>2</sup>           |
| Material              | Flame Retardant ABS+PC       |
| Ingress Protection    | IP65 - Recessed (Front Only) |
|                       | or Surface Mounted (All)     |
| Cutout                | 62-66mm                      |
| Transceiver Frequency | 2.4GHz ISM Band              |
| Warranty              | 5 Years                      |
|                       |                              |

### **Dimensions - VS-S1-LBW**



### Dimensions - VS-S1-SMW (with S1 installed)