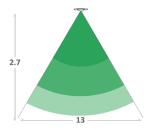

### Range

Designed to perform, the S1's PIR sensor offers a substantial 13 metre detection range at a mounting height of 2.7 metres. This ensures reliable motion detection across expansive areas, from small rooms to large open spaces.