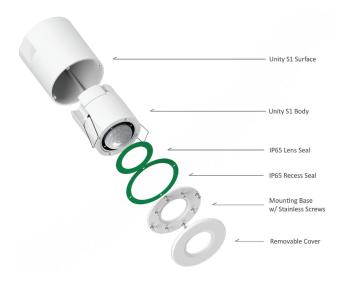

### Surface

Install it your way, S1's surface mounting accessory allows for flexible installation with 20mm exclusion areas for conduit through wiring. It maintains IP65 protection, combining durability with ease of integration.

### Cover

Maintenance made simple, the S1's cover clips easily onto the sensor and is paintable, facilitating smooth integration with your architectural designs. Quick access for maintenance combined with aesthetic adaptability enhances both functionality and style.