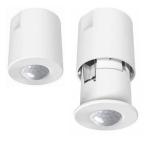

# Unity S1

The Unity S1 redefines lighting control by combining Casambi wireless technology with our advanced all-in-one sensor providing DALI, Relay, Push-button Control, IP Protection and expansive Motion and Ambient Light detection. Engineered to manage commercial lighting at scale in buildings of any size, it delivers a complete control solution from a single device.

### Surface

Install it your way, S1's surface mounting accessory allows for flexible installation with 20mm exclusion areas for conduit through wiring. It maintains IP65 protection, combining durability with ease of integration.

### Cover

Maintenance made simple, the S1's cover clips easily onto the sensor and is paintable, facilitating smooth integration with your architectural designs. Quick access for maintenance combined with aesthetic adaptability enhances both functionality and style.