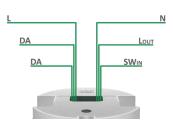

### Control

Versatile and precise, the S1 delivers advanced control options for any lighting requirement. Featuring a DALI 50mA output and a robust 10A Relay output with 250A inrush, it ensures seamless integration with both digital and traditional systems. Added push button control allows for manual adjustments, putting intuitive control at your fingertips.

### **Technical Specification**

| Control               | Casambi                      |
|-----------------------|------------------------------|
| Supply                | 220-240VAC 50/60Hz           |
| Output                | DALI 50mA/16.5VDC            |
| Max DALI Load         | Up to 25 Drivers             |
| Output                | Relay 10A Capacitive         |
|                       | Relay 10A Inductive          |
|                       | Relay 10A Resistive          |
| Maximum Inrush        | 250A/1ms, 140A/10ms          |
| Input                 | 1x Momentary Switch Input    |
| Lens                  | Fresnel                      |
| Sensor                | PIR, Ambient Light           |
| Light Detection Range | 1-999 Lux                    |
| Operating Temperature | -10 to 55°C                  |
| Wiring                | Loop in/loop out (No Earth)  |
| Terminal Capacity     | 2.5mm <sup>2</sup>           |
| Material              | Flame Retardant ABS+PC       |
| Ingress Protection    | IP65 - Recessed (Front Only) |
|                       | or Surface Mounted (All)     |
| Cutout                | 62-66mm                      |
| Transceiver Frequency | 2.4GHz ISM Band              |
| Warranty              | 5 Years                      |
|                       |                              |