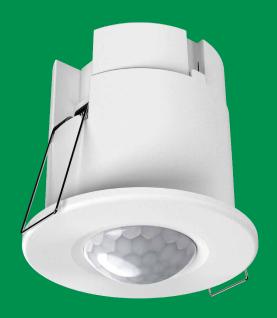

# Unity S1

The Unity S1 redefines lighting control by combining Casambi wireless technology with our advanced all-in-one sensor providing DALI, Relay, Push-button Control, IP Protection and expansive Motion and Ambient Light detection. Engineered to manage commercial lighting at scale in buildings of any size, it delivers a complete control solution from a single device.